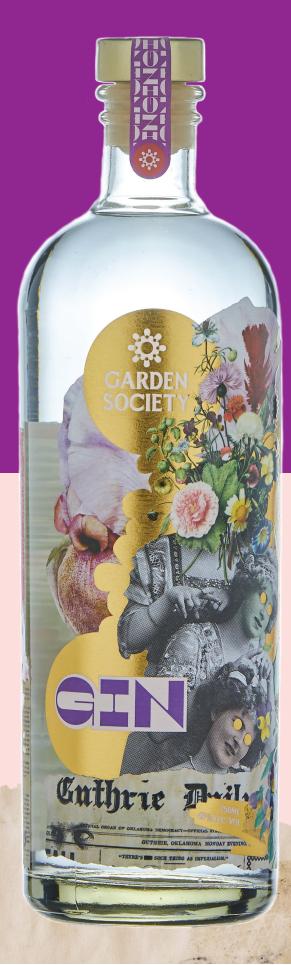

## GARDEN SOCIETY

Quizzically craving to consistently craft captivating cocktails? This is the club to cure that curiosity. It's no secret that truly exceptional gins blossom from perfect botanical blends, & we're inviting you to our Garden Society to prove it. Twelve unique & distinctive botancials are meticulously infused to create a truly magical experience. The results of our passionate tinkering are splendid hints of citrus & spice delicately balanced with traditional gin flavors creating the brilliant bouquet in this delightfully smooth & exquisitely versatile spirit.

There's always a great time in the garden.

CATEGORY SEGMENT Premium Call Gin

**SRP** \$29.99

 $(\mathbf{4})$ 

**PRODUCED** Oklahoma, USA

AVAILABLE SIZE 750mL

۲

 $( \bullet )$ 