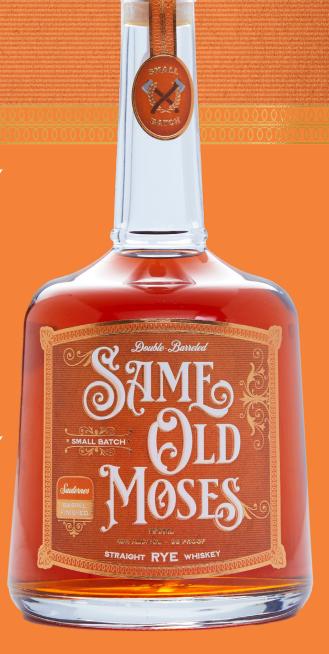

## SMFO DLD MOSES

In 1889, a Kansas grocer made his way to the newly opened Cklahoma Territory to seek his fortune. Moses had endured a challenging life, but never let hardships halt his unwavering drive for better opportunities. He found those opportunities in establishing the first legal saloon in The Territory, roughly 100 yards from the distillery that crafts the whiskey named in his tireless pursuit's honor today. That saloon was Same Cld Moses.

Same Tld Moses Sauternes Tinished Rye is a Rye Whiskey, aged 3 years, then double-barreled in aged Sauternes barrels blending rich aromas of white chocolate covered macadamia nuts meet Meyer lemon, caramel apple, cinnamon, honey, and fresh cut hay white emphasizing the character that, like Moses, remains unwavered in its pursuit of perfection.

**CATEGORY SEGMENT** 

Premium Call Whiskey

SRP

**PRODUCED** 

Oklahoma, USA

**AVAILABLE SIZE** 

750ml

**(** 